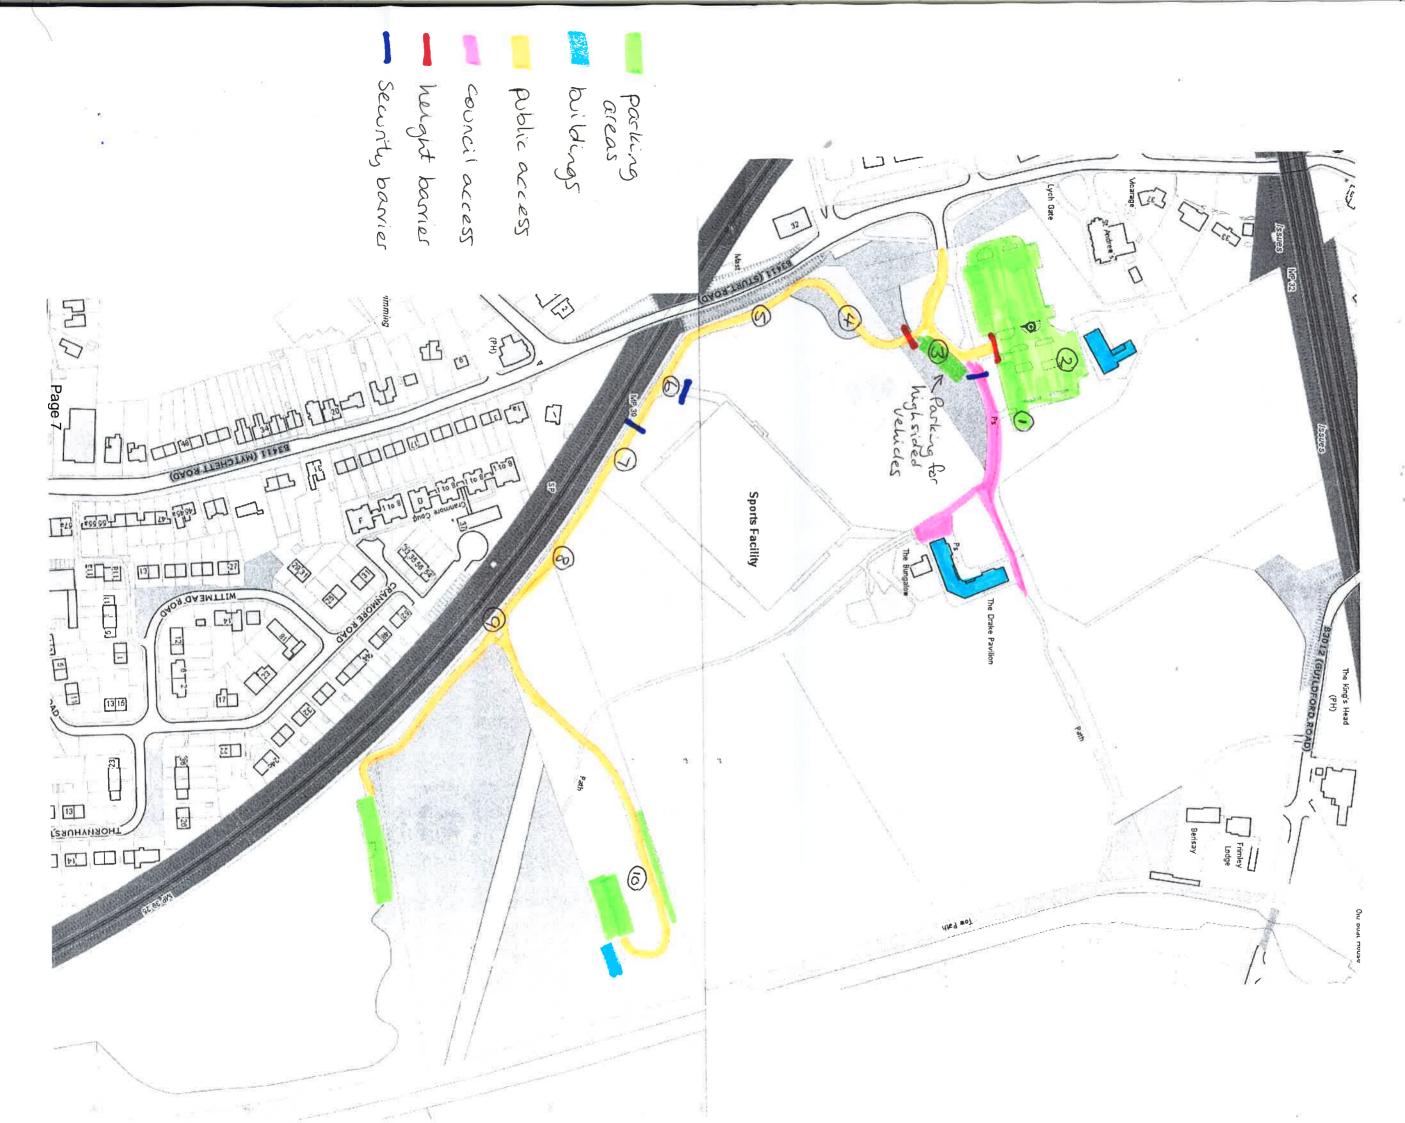

Frimley Lodge Park – Parking Congestion Saturday 2 July 2016 – 9.00am

Photo 1: Main Car Park - Abuse of Staff Permit Bays

Photo 2: Main Car Park – Double Parking

Photo 3: Parking for Highsided Vehicles – Abuse of area

Photo 4: Parked just before 90<sup>0</sup> blind bend.

Photo 5: Parking in and opposite a Passing Space

Photo 6: Emergency Access Gate to 3G Pitch

Photo 7: Access Road Just Passed Emergency Access gate for 3G Pitch

Photo 8: Parking in Passing Space

Photo 9: Parking opposite mini roundabout

Photo 10: Parking in Place on route to Mini Railway.

This page is intentionally left blank

frimley Lodge fark Parking .

This page is intentionally left blank