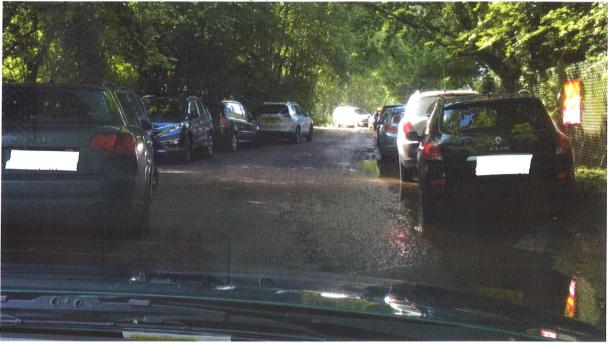

Frimley Lodge Park – Parking Congestion Saturday 2 July 2016 – 9.00am

Photo 1: Main Car Park - Abuse of Staff Permit Bays

Photo 2: Main Car Park – Double Parking

Photo 3: Parking for Highsided Vehicles – Abuse of area