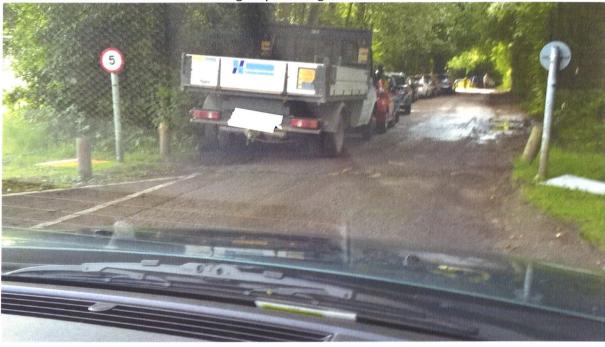

Frimley Lodge Park – Parking Congestion Saturday 2 July 2016 – 9.00am

Photo 1: Main Car Park - Abuse of Staff Permit Bays

Photo 2: Main Car Park – Double Parking

Photo 3: Parking for Highsided Vehicles – Abuse of area