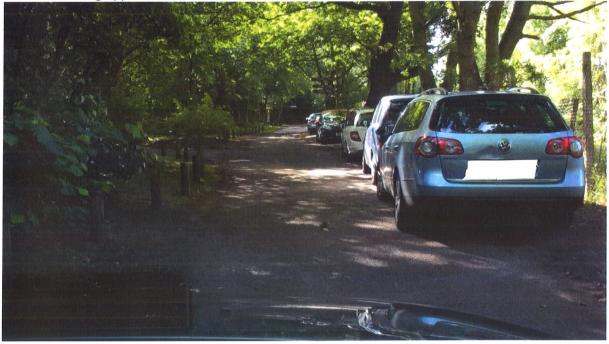

Photo 4: Parked just before 90<sup>0</sup> blind bend.

Photo 5: Parking in and opposite a Passing Space

Photo 6: Emergency Access Gate to 3G Pitch

Photo 7: Access Road Just Passed Emergency Access gate for 3G Pitch