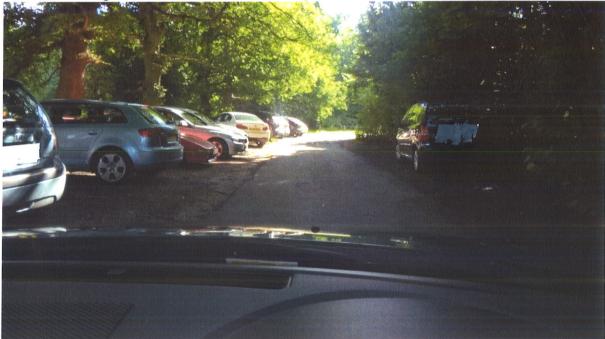

Frimley Lodge Park – Parking Congestion Saturday 2 July 2016 – 9.00am

Photo 1: Main Car Park - Abuse of Staff Permit Bays

Photo 2: Main Car Park – Double Parking

Photo 3: Parking for Highsided Vehicles – Abuse of area