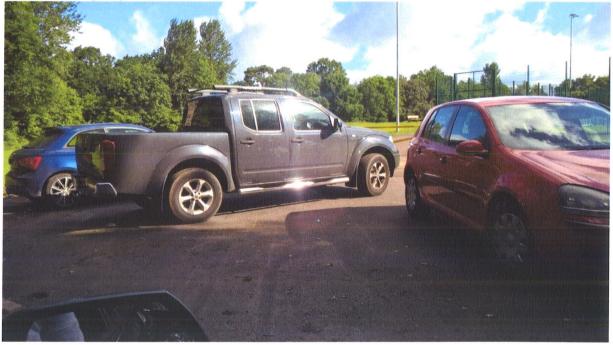

Frimley Lodge Park – Parking Congestion Saturday 2 July 2016 – 9.00am

Photo 1: Main Car Park - Abuse of Staff Permit Bays

Photo 2: Main Car Park – Double Parking

Photo 3: Parking for Highsided Vehicles – Abuse of area