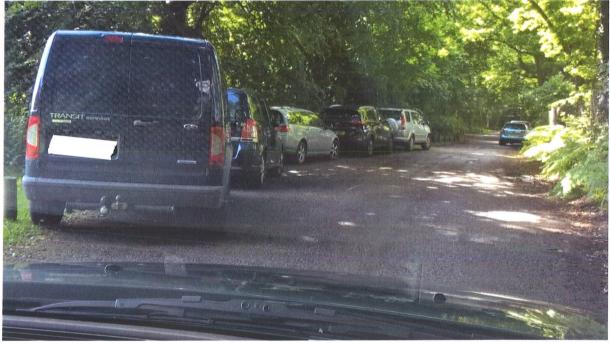

Photo 4: Parked just before 90<sup>0</sup> blind bend.

Photo 5: Parking in and opposite a Passing Space

Photo 6: Emergency Access Gate to 3G Pitch

Photo 7: Access Road Just Passed Emergency Access gate for 3G Pitch